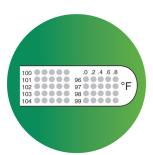

Wait 3 minutes before withdrawing the thermometer and sheath from the rectum (discard the sheath immediately).

The last blue dot on the matrix indicates the correct temperature.

The temperature will permanently lock in with Tempa•DOT<sup>®</sup> Plus thermometers. Once you have read and recorded the temperature, discard the thermometer.